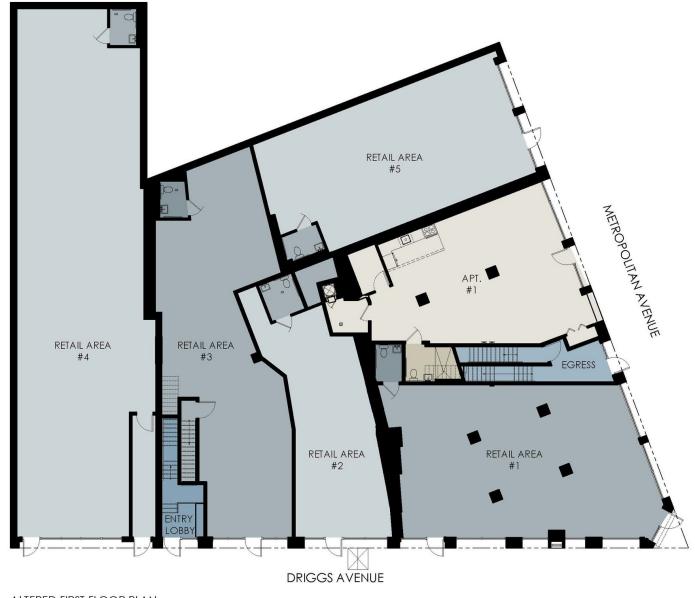

Partner in charge: Willy Zambrano

Design Partner: Daniel Barrenechea

Project Manager: Nancy Guzman

Designer: Anna Maria Jakiela

DRIGGS AVENUE

ALTERED FIRST FLOOR PLAN

ALTERED TYPICAL FLOOR PLAN

 $\bigotimes$