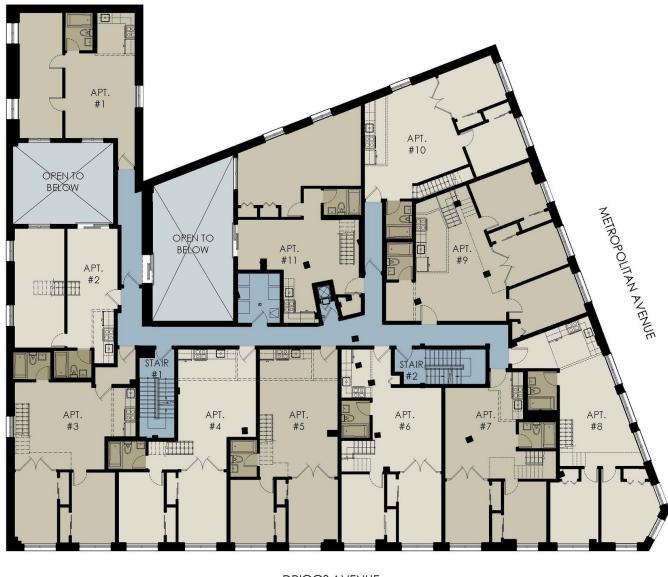

Partner in charge: Willy Zambrano

Design Partner: Daniel Barrenechea

Project Manager: Nancy Guzman

Designer: Anna Maria Jakiela

DRIGGS AVENUE

ALTERED FIRST FLOOR PLAN

ALTERED TYPICAL FLOOR PLAN

 $\bigotimes$