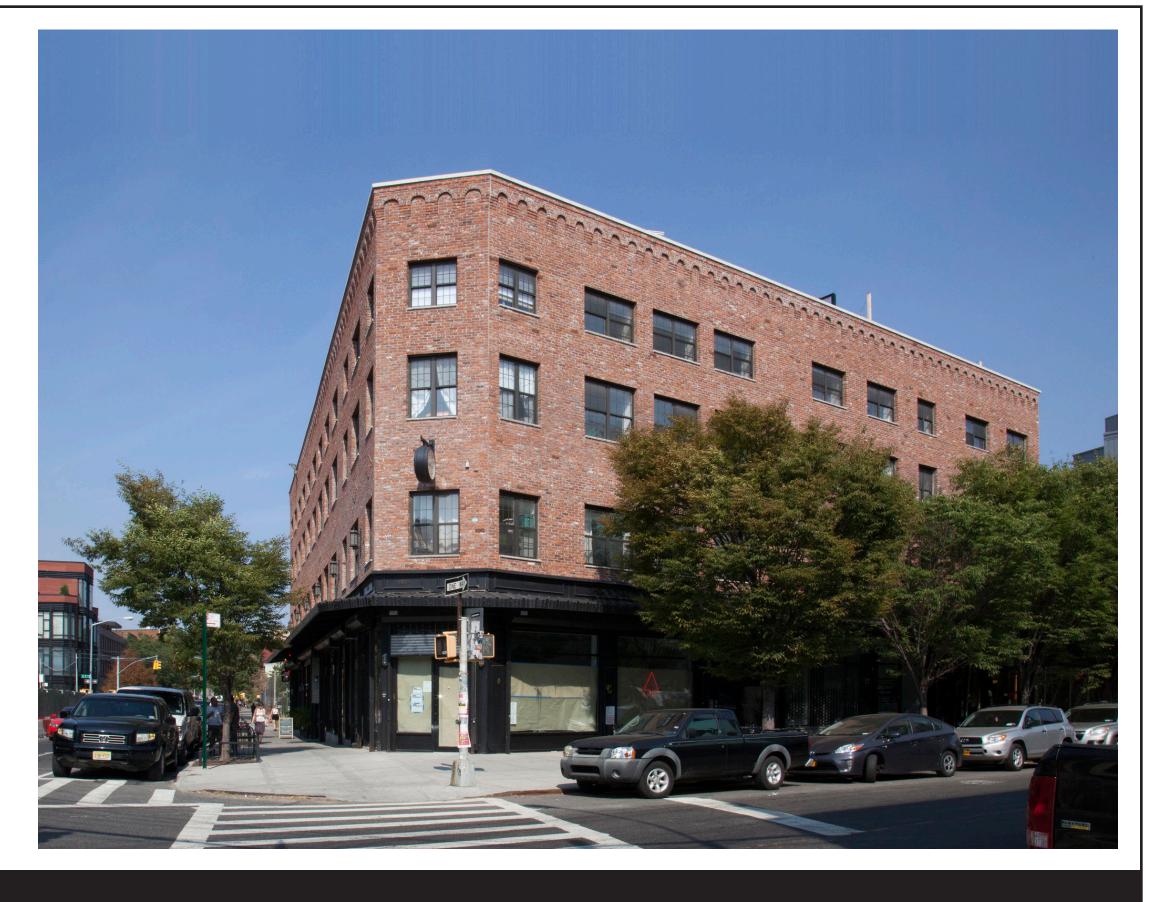

## 271 Metropolitan21 Metropolitan Avenue,Brooklyn, NY 11211

Type: 25 Units Multi

Family Residential

Client: Lex Grand Holding

LLC

Year: 2015

Cost: \$7.2 million Project Size: 28,600 S.F.

Conversion and alteration to existing 4 story building, with no change to the retail space below, ZAD was tasked to layout 25 dwelling units. The resulting building is a contemporary look of traditional Brooklyn brickwork and retail base.