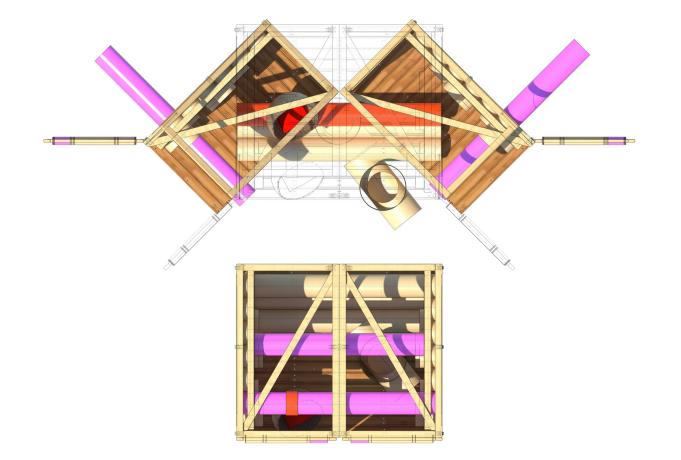

| Partner in charge: | Willy Zambrano     |
|--------------------|--------------------|
| Design Partner:    | Daniel Barrenechea |
| Designer:          | Francia Hadassah   |

PLAYHOUZZ FLEXIBLE . WOOD . SCREENS This economical wood framed box is placed on casters, for mobility. It is enclosed with a combination of lumber and see through tubular screens. Dally-Krate opens its doors to reveal all magic goodies inside: from a diverse collection of different size and shaped colorful Sonotubes pieces, assembled as furniture, funny shapes, paths and tunnels, ready to be taken out for play time. By combining transparency in frames, screens and fabric awnings, potential assembly types can vary from a secret hideout, doll house to a theatre ready for family performances.

Zambrano Architectural Design 410 Atlantic Avenue Freeport, NY 11520 www.zambranoarchitects.com

ZAD

PLAYHOUZZ FLEXIBLE . WOOD . SCREENS