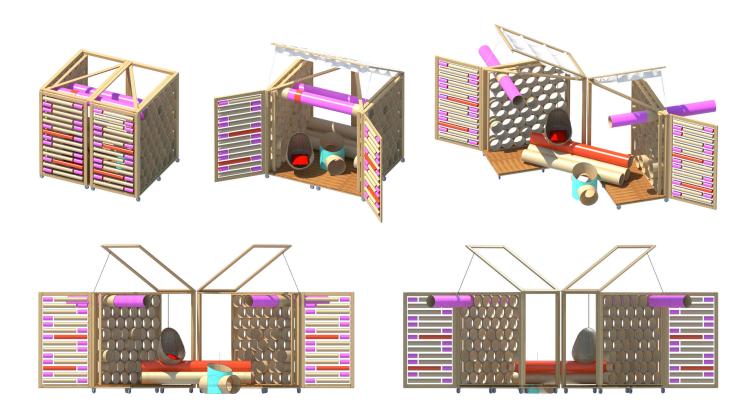

| Partner in charge: | Willy Zambrano     |
|--------------------|--------------------|
| Design Partner:    | Daniel Barrenechea |
| Designer:          | Francia Hadassah   |

PLAYHOUZZ FLEXIBLE . WOOD . SCREENS This economical wood framed box is placed on casters, for mobility. It is enclosed with a combination of lumber and see through tubular screens. Dally-Krate opens its doors to reveal all magic goodies inside: from a diverse collection of different size and shaped colorful Sonotubes pieces, assembled as furniture, funny shapes, paths and tunnels, ready to be taken out for play time. By combining transparency in frames, screens and fabric awnings, potential assembly types can vary from a secret hideout, doll house to a theatre ready for family performances.

Zambrano Architectural Design 410 Atlantic Avenue Freeport, NY 11520 www.zambranoarchitects.com

ZAD

PLAYHOUZZ FLEXIBLE . WOOD . SCREENS