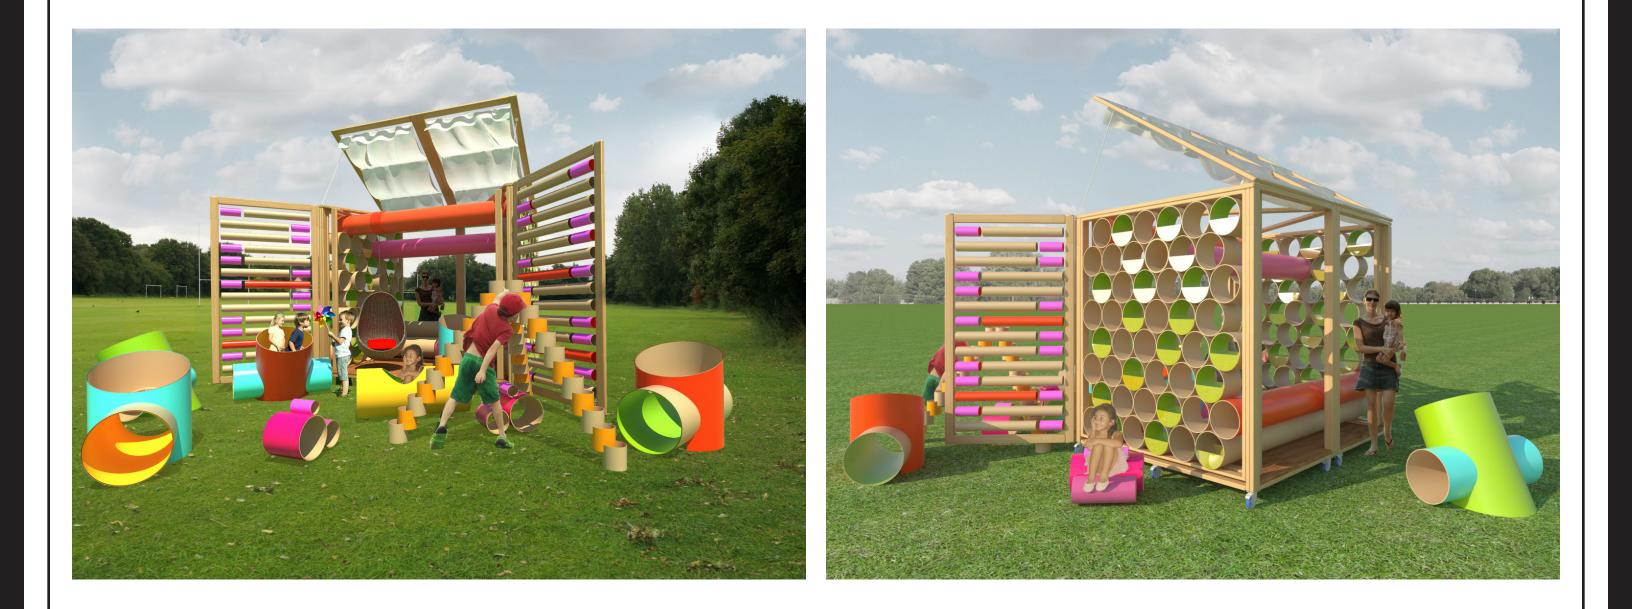

| Partner in charge: | Willy Zambrano     |
|--------------------|--------------------|
| Design Partner:    | Daniel Barrenechea |
| Designer:          | Francia Hadassah   |

PLAYHOUZZ FLEXIBLE . WOOD . SCREENS This economical wood framed box is placed on casters, for mobility. It is enclosed with a combination of lumber and see through tubular screens. Dally-Krate opens its doors to reveal all magic goodies inside: from a diverse collection of different size and shaped colorful Sonotubes pieces, assembled as furniture, funny shapes, paths and tunnels, ready to be taken out for play time. By combining transparency in frames, screens and fabric awnings, potential assembly types can vary from a secret hideout, doll house to a theatre ready for family performances.

Zambrano Architectural Design 410 Atlantic Avenue Freeport, NY 11520 www.zambranoarchitects.com

ZAD

PLAYHOUZZ FLEXIBLE . WOOD . SCREENS Reminiscent of children's attraction to Christmas gift boxes, rather than the toys themselves, Dally-Krate is a crate like container that is ready to change, transform and become a setting to a child's fantasy. It does not dictate what it is, nor does it assume one way of play. We only aim to provide a collection of shapes, containers and enclosures, ready to engage in games and playtime where a child's imagination is the only thing directing where the adventure starts and ends.