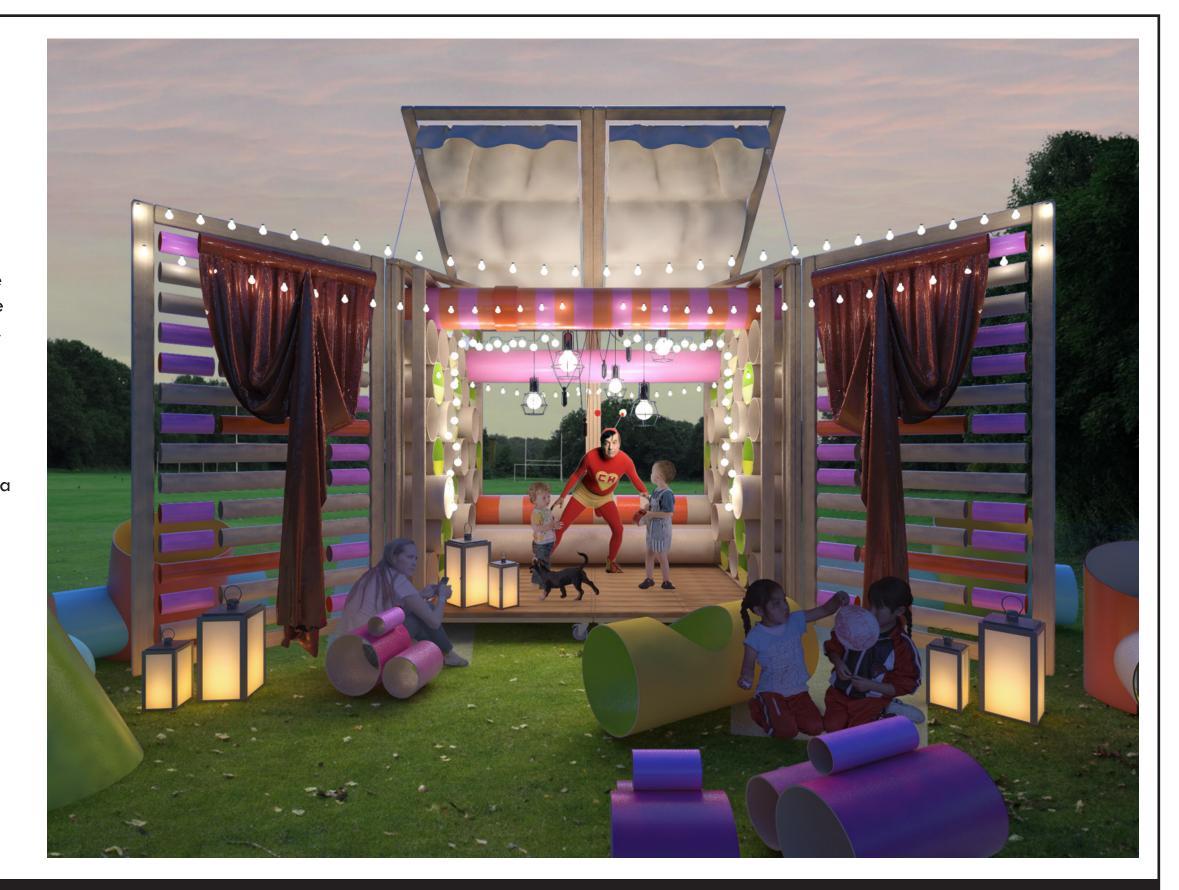

| Partner in charge: | Willy Zambrano     |
|--------------------|--------------------|
| Design Partner:    | Daniel Barrenechea |
| Designer:          | Francia Hadassah   |

PLAYHOUZZ FLEXIBLE . WOOD . SCREENS This economical wood framed box is placed on casters, for mobility. It is enclosed with a combination of lumber and see through tubular screens. Dally-Krate opens its doors to reveal all magic goodies inside: from a diverse collection of different size and shaped colorful Sonotubes pieces, assembled as furniture, funny shapes, paths and tunnels, ready to be taken out for play time. By combining transparency in frames, screens and fabric awnings, potential assembly types can vary from a secret hideout, doll house to a theatre ready for family performances.

Zambrano Architectural Design 410 Atlantic Avenue Freeport, NY 11520 www.zambranoarchitects.com

ZAD

PLAYHOUZZ FLEXIBLE . WOOD . SCREENS Reminiscent of children's attraction to Christmas gift boxes, rather than the toys themselves, Dally-Krate is a crate like container that is ready to change, transform and become a setting to a child's fantasy. It does not dictate what it is, nor does it assume one way of play. We only aim to provide a collection of shapes, containers and enclosures, ready to engage in games and playtime where a child's imagination is the only thing directing where the adventure starts and ends.